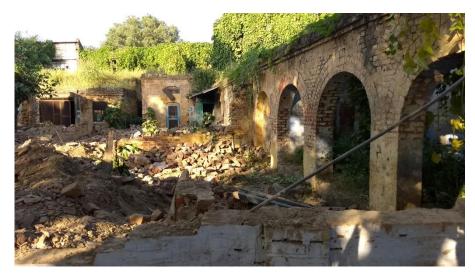

# **Establishing Facilities**

7 e-class rooms

**25 Terminal Computer Lab** 

Workshops