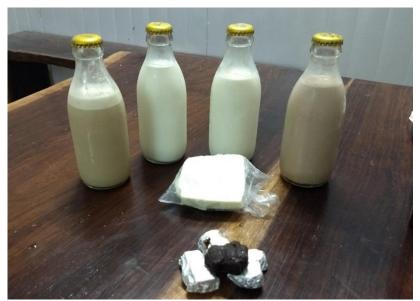

| Certificate course in 2W    | 10                  |
|                  | B Voc Dairy Technology      | 6                   |
| 2017-18          | Diploma in Electrical Engg  | 4                   |
|                  | Diploma in Auto. Engg       | 7                   |
|                  | Certificate course in 2W    | 5                   |
|                  | B Voc Dairy Technology      | 10                  |

### **Collaborations**

 A MOU with Yamaha Motors India Pvt, Ltd for a four module Certificate Course in 2W, approved by ASDC.





## **Teaching Learning Milestones**





**Social Service** 

**Agricultural Operations** 



**Hands Down Experience** 

# **Establishing Facilities**



7 e-class rooms







**25 Terminal Computer Lab** 



Workshops



# **Dairy Plant**



## **Green Campus**









### **Green Initiatives Contd.**



**Orchard of Kinoo and Lemon** 





### **Other Green Measures**



**Rain Water Harvesting** 





**10 KVA Solar Plant** 



# **Games Facility**



Indoor





**Land for Games Field** 

# **Projects in Pipeline**



**Faculty Housing** 





Hostel

## **Future Roadmap**