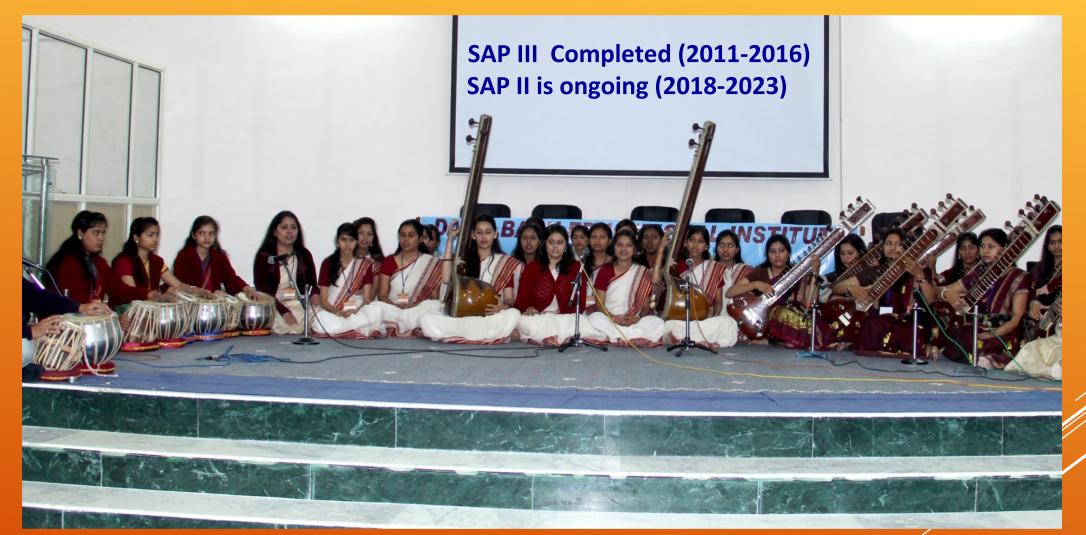

# **DEPARTMENT OF MUSIC**

**UGC - SAP Funded Department** 

A Brief Profile and Progress Report (2013 – 2019) https://www.dei.ac.in/dei/arts/index.php/aboutmusic