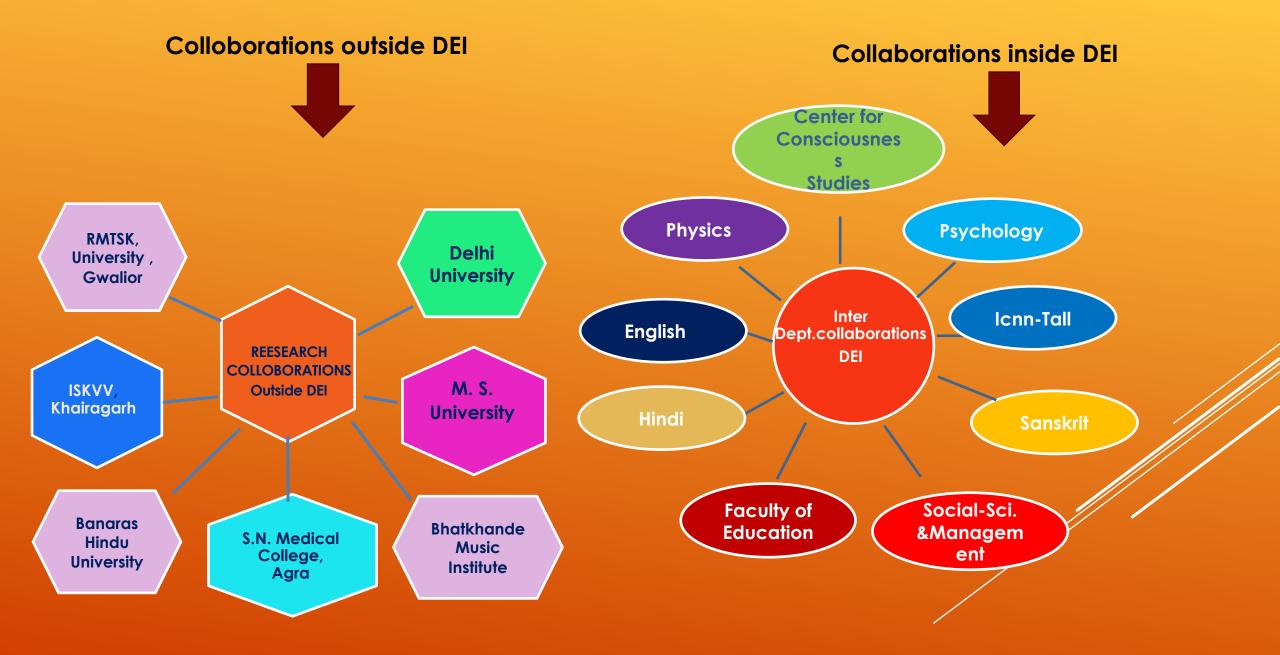

Girls Inter College
- School of Art and Culture
- > Cultural Centre- Adan Bagh Branch and Agra City Branch
- > Sa Re Ga Ma Pa Society (Lucknow)
- > Free coaching at 'Kriti Kala Sansthan'

Directing Cultural Programmes during Summer Vacations (Summer School) in -

- > Adan Bagh Branch
- > Ellora Branch

Open Distance (ODL) Programme , where Music classes are transmitted in -

- > India and abroad to (approximately 50 centers.)
- Apart from the above programmes the teachers are also involved in creating awareness amongst the society by taking part in-
  - > Swachchta Abhiyan
  - Medical Camps
  - > Unnat Bharat Abhiyan
  - > Participation and Coaching in Winter Camps
  - > Free Service at Recreation Centers

Staff and students participate in 'Grow More Food Campaign

## **Collaborations**



### **Student Support and Progression**

Intelligent students are given every opportunity to grow:

By giving special coaching Motivated to participate in competitions Individual Practice sessions are arranged Audio Listening Sessions are arranged Live performances are arranged of eminent artists and Teachers.

Lectures are arranged through the Eminent Professors and Faculty Staff for preparation of NET Exam for Ex.

- 1. Prof. Mamta Das : Traditional Artist, Kolkata.
- 2. Prof. Deepti Bhalla: Faculty of Music and Fine Arts, Delhi University, Delhi
- 3. Prof. Sashi Kumar : Faculty of Music & Performing Arts, BHU, Varanasi.
- 4. Prof. Anil Beohar: IKSVV, Khairagarh.
- 5. Prof. Gautam Ghosh: Ravindra Bharti University, Kolkata
- 6. Prof. Soma Banerjee: Ravindra Bharti University, Kolkata.