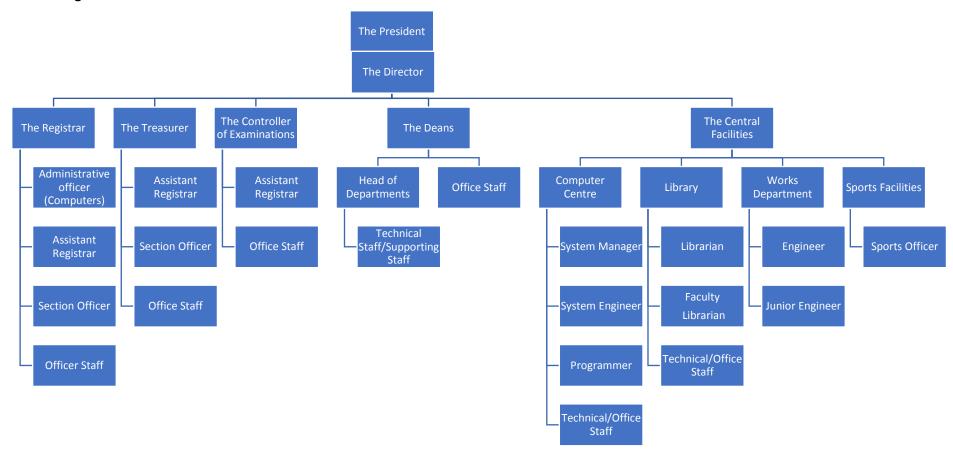

# Dayalbagh Educational Institute (Deemed to be University) Dayalbagh, Agra - 282005

### 1.1.5 Organization Chart



# Dayalbagh Educational Institute (Deemed to be University) Dayalbagh, Agra - 282005

### **Faculty-wise Table of Departments**

| Faculties                |                                  |                               |                           |                             |                                     |                                               |
|--------------------------|----------------------------------|-------------------------------|---------------------------|-----------------------------|-------------------------------------|-----------------------------------------------|
| Arts                     | Commerce                         | Education                     | Engineering               | Science                     | Social<br>Sciences